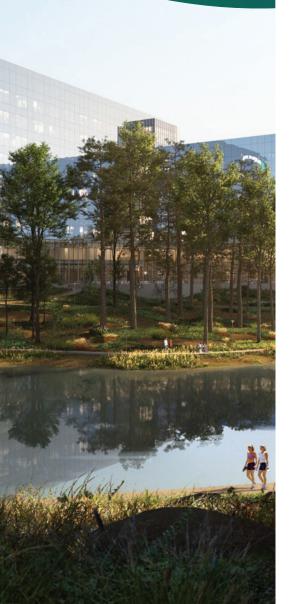

#### site elements

We invite you to wander the outdoor paths and connect with nature. You can discover many of the species depicted indoors within the site's landscape. The spring-fed pond contains a variety of fish, and many trees were protected during construction to preserve natural wooded areas that enhance the site. The first floor of the hospital is represented by the Cahaba Lily. We have honored this endangered plant with a sculpture by a local artist that moves as the wind blows, just as the Cahaba Lily does.