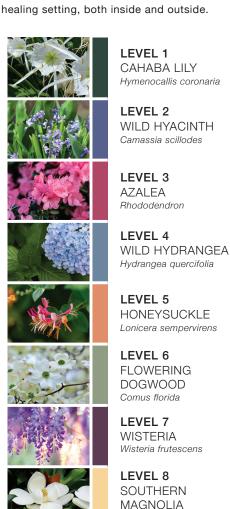

### design concept

UAB Medical West was designed to blend with the natural environment. Each floor of the hospital is represented by flora found in this region of Alabama. Signs and other elements were created using these plant species tohelp you more easily find your way around the hospital. We hope you feel the hospital and nature that surrounds it to be a healing setting, both inside and outside.

Magnolia grandiflora

LEVEL 9
TULIP POPLAR
Liriodendron tulipfera